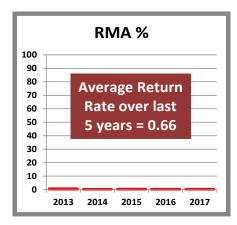

#### Receiving the wrong components?

Lintech Components holds ourselves to a higher standard in an industry that tolerates up to 5 percent in returns. We've averaged an RMA rate under 1% for as long as we've been tracking this data. These exceptionally low rates can be attributed to our account managers' product expertise, our rigorous incoming and outgoing inspection process, and our scrubbed authorized vendor list.